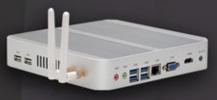

- Fanless design, aluminum case
- 8GB RAM + 120GB SSD Drive Intel i3/i5/i7 quad-thread CPU
- Quick 12 second Startup time
- HDMI + VGA Display output
- 6 Total USB ports, 4 ports 3.0
- Intel 300M wifi, 3G capable (zero-interference shell)
- Windows 7 Ultimate (Factory installed OEM version)