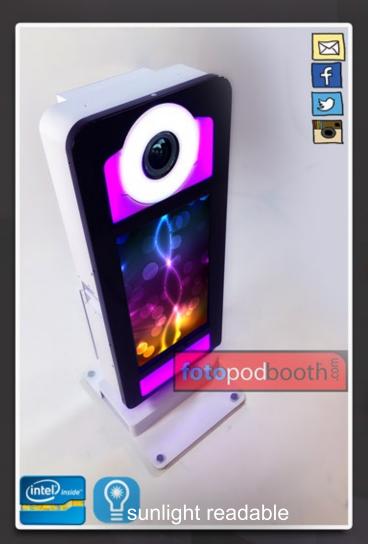

# Option 1 - Professional Package Fotopod Photo Machine v3.0 "mini"

(310) 902-5400 info@fotopod.com

## Details:

- High-torque electric column lift for automatic height adjustment. Push the side toggle button and the unit moves up/down on vertical axis and completely collapsible for easy setup and transport
- · Easy-grasp side handles make it a breeze to lug around
- DSLR camera-housing unit with adjustable mounts, and internal cooling fan
- Quick release suction cam mount (Vertical & Horizontal)
- Rear-panel access compartment to Mini PC.
- Removable, steel-plate bottom feet for extra support
- Removable mounting tray on back, up to 20 lbs weight
- Professional F&V dimmable 5600k LED Ring light, with two color filters, AC powered, battery backup
- Dimmable 5600k LED body panel lights, AC powered
- Logitech k400 Wireless Keyboard

### Package includes:

- All aluminum body with black or white front panel
- Internal aluminum/stainless steel support structure
- Huge LG brand 21.5" vertical touchscreen IPS monitor

• HDMI, DVI ,VGA monitor input